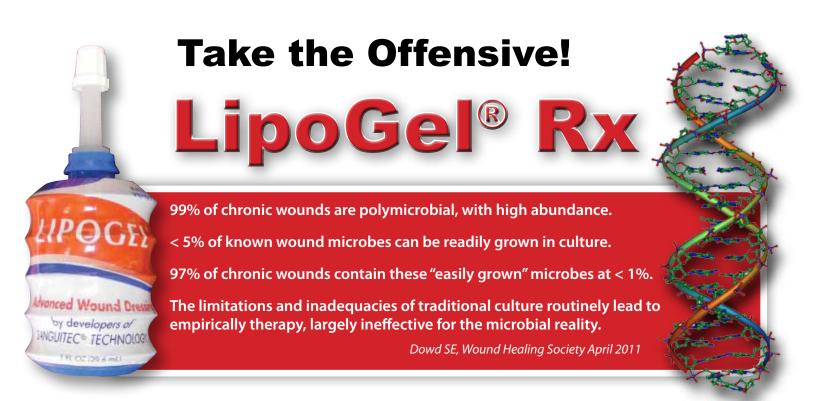

## **Microbial DNA Targeted Therapy**

Diagnostic tools with DNA level certainty empower personalized medicine in wound care. Clinicians can now confidently manage the microbial reality of each patient's bioburden through fully certified, collaborating DNA diagnostics labs. Results comprehensively and quantitatively assess the true microbial wound census (bacteria, yeast & fungi). An expert clinical consultation follows to enable prescription of a patient specific LipoGel<sup>®</sup> Rx. *Targeted therapy, with DNA level precision*.

## ... as certain as DNA!