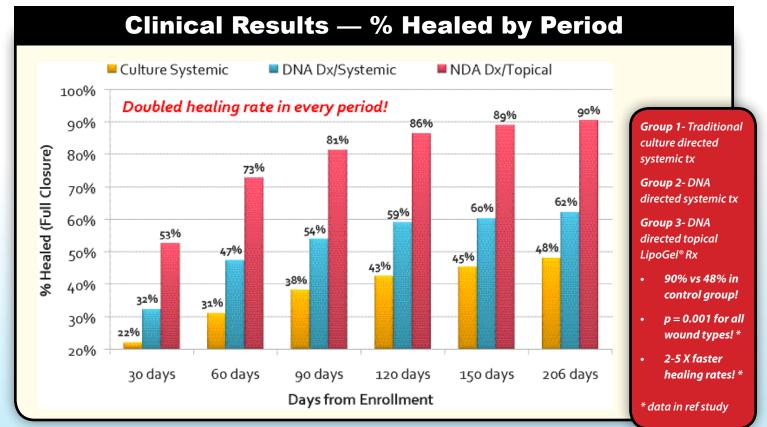

## **Microbial DNA Targeted Therapy**

Diagnostic tools with DNA level certainty empower personalized medicine in wound care. Clinicians can now confidently manage the microbial reality of each patient's bioburden through fully certified, collaborating DNA diagnostics labs. Results comprehensively and quantitatively assess the true microbial wound census (bacteria, yeast & fungi). An expert clinical consultation follows to enable prescription of a patient specific LipoGel<sup>®</sup> Rx. *Targeted therapy, with DNA level precision*.

## ... as certain as DNA!